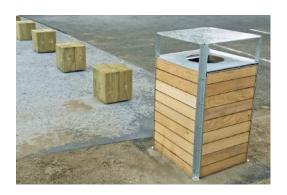

Here are some examples of one-off and modified stock litter bins that we have produced to order for outdoor use.

Some standard Civic Bins with special custom finishing.

The bin at left has corporate branding and incorporates ash disposal in the top.