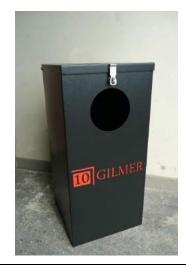

Here are some examples of one-off and modified stock litter bins that we have produced to order for outdoor use.

Some standard Civic Bins with special custom finishing.

The bin at left has corporate branding and incorporates ash disposal in the top.