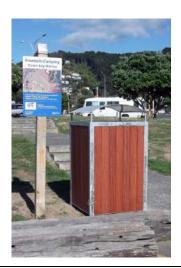

## CUSTOM-MADE LITTER BINS

These timber-clad bins in Gisborne include slots for pizza box disposal.

Our large range of stock litter bin lines is complemented by our flexible and responsive design-and build service.